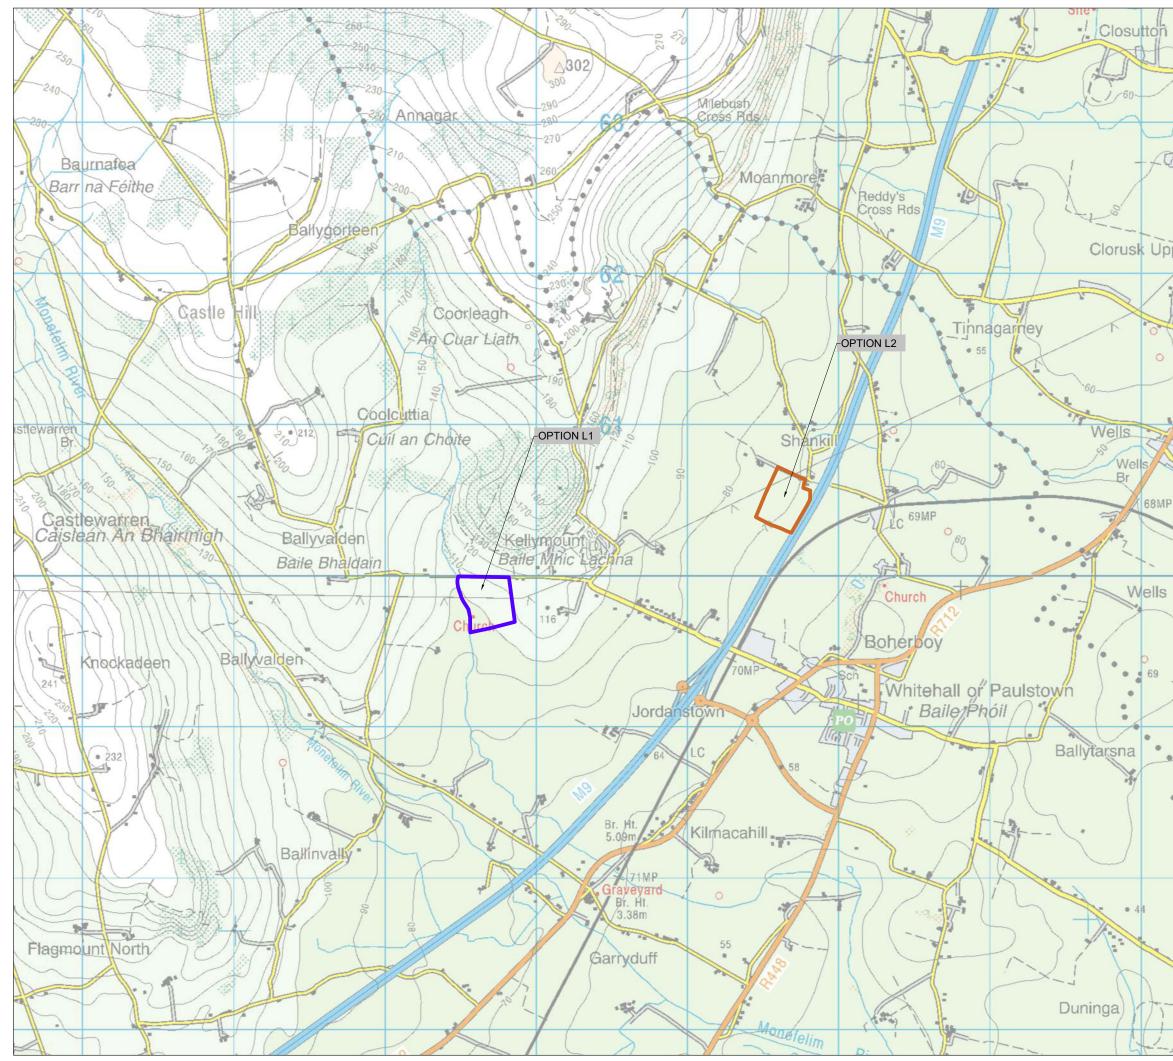

White Hill Wind Farm Electricity Substation & Electricity Line

## Environmental Impact Assessment Report

## Annex 2.1: Alternative Electricity Substation Locations

## White Hill Wind Limited

Galetech Energy Services Clondargan, Stradone, Co. Cavan Ireland Telephone +353 (0)49 555 5050 www.galetechenergyservices.com





|               | [                                                              |                                           |                          |
|---------------|----------------------------------------------------------------|-------------------------------------------|--------------------------|
| 7             | LEGEND:                                                        |                                           |                          |
|               | ALT                                                            | ERNATIVE LOCATION                         | OPTION L 1               |
| 15            | ALT                                                            | ERNATIVE LOCATION                         | OPTION L 2               |
| 1-1-1         |